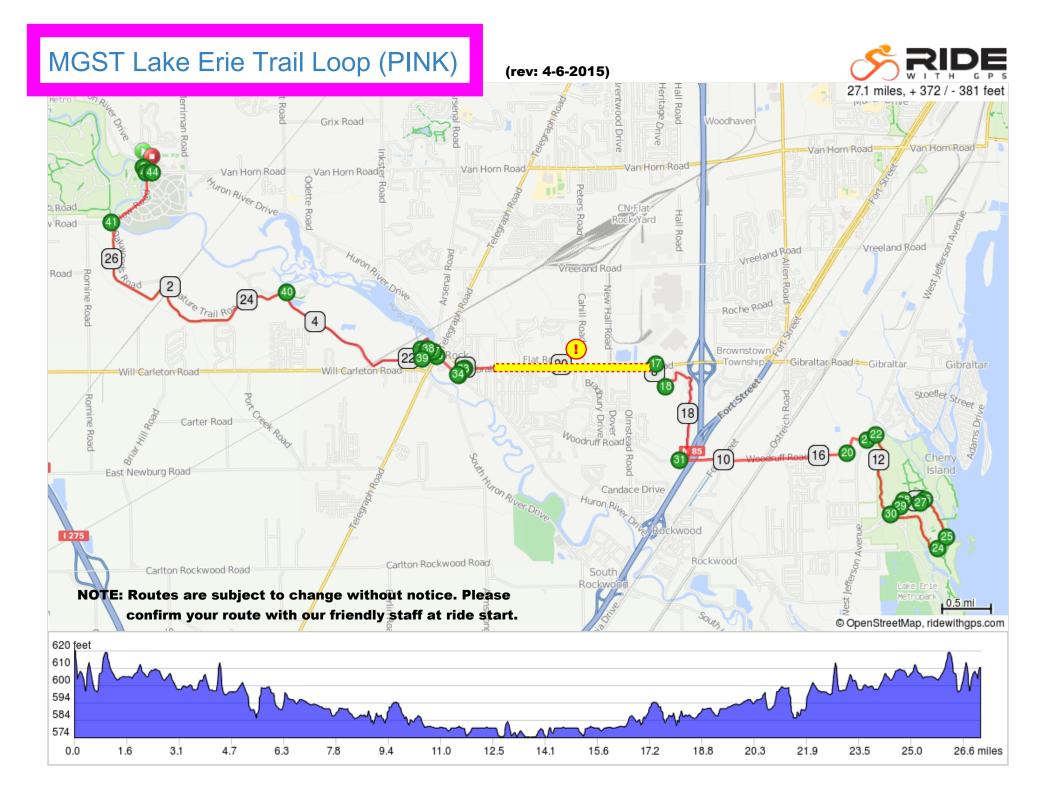

## MGST Lake Erie Trail Loop (PINK)

| 1.  | 0.0 | -             | Start of route                         | 0.0 |
|-----|-----|---------------|----------------------------------------|-----|
| 2.  | 0.0 | <b>←</b>      | START - L out of parking lot           | 0.1 |
| 3.  | 0.1 | 1             | Slight R onto Willow Rd                | 0.7 |
| 4.  | 0.7 | <b>←</b>      | L onto Oakwoods T                      | 2.8 |
| 5.  | 3.5 | $\rightarrow$ | R onto Huroc Connector                 | 1.7 |
| 6.  | 5.3 | <b>←</b>      | L at end of bridge                     | 0.1 |
| 7.  | 5.4 | $\rightarrow$ | R                                      | 0.1 |
| 8.  | 5.4 | $\rightarrow$ | R toward Huroc Park Walking Bridge     | 0.0 |
| 9.  | 5.4 | <b>←</b>      | L onto Huroc Park Walking Bridge       | 0.0 |
| 10. | 5.5 | $\rightarrow$ | R to stay on Huroc Park Walking Bridge | 0.1 |
| 11. | 5.5 | $\rightarrow$ | R onto Arsenal Rd                      | 0.0 |
| 12. | 5.5 | <b>←</b>      | L onto Huron St                        | 0.1 |
| 13. | 5.6 | 1             | Continue onto E Huron River Dr         | 0.3 |
| 14. | 5.9 | <b>←</b>      | L onto Garden Blvd                     | 0.1 |

5.9 miles. +97/-118 feet

| <br>- |  |  |  |  |  |  |  |  |  |  |  |  |  |  |  |  | - |
|-------|--|--|--|--|--|--|--|--|--|--|--|--|--|--|--|--|---|

| 28. | 14.2 | <b>←</b>      | Follow curve to L to stay on road      | 0.1 |
|-----|------|---------------|----------------------------------------|-----|
| 29. | 14.2 | $\rightarrow$ | Slight R to stay on road               | 0.1 |
| 30. | 14.4 | $\rightarrow$ | R onto trail                           | 3.1 |
| 31. | 17.5 | $\rightarrow$ | Sharp R                                | 3.6 |
| 32. | 21.0 | <b>←</b>      | L onto Gibraltar Rd                    | 0.0 |
| 33. | 21.0 | $\rightarrow$ | R onto W Garden Blvd                   | 0.1 |
| 34. | 21.1 | $\rightarrow$ | R onto E Huron River Dr                | 0.3 |
| 35. | 21.4 | 1             | Continue onto Huron St                 | 0.1 |
| 36. | 21.4 | $\rightarrow$ | R onto Arsenal Rd                      | 0.0 |
| 37. | 21.4 | <b>←</b>      | L onto Huroc Park Walking Bridge       | 0.1 |
| 38. | 21.5 | $\rightarrow$ | R to stay on Huroc Park Walking Bridge | 0.4 |
| 39. | 21.9 | <b>→</b>      | R                                      | 1.7 |
| 40. | 23.6 | ←             | L                                      | 2.8 |
| 41. | 26.4 | <b>→</b>      | R onto Willow Rd                       | 0.7 |

12.4 miles. +159/-126 feet

| 15. | 6.0  | 1             | Cross Gibraltar Rd. to remain on trail                                                         | 0.0 |
|-----|------|---------------|------------------------------------------------------------------------------------------------|-----|
| 15. | 0.0  | ı             | Cross Gibrailar Ru. to remain on trail                                                         | 0.0 |
| 16. | 6.0  | ⚠             | Trail is somewhat bumpy for next 2 miles. Pay attention to vehicles crossing path at driveways | 1.9 |
| 17. | 7.9  | $\rightarrow$ | R to cross Gibraltar Rd. Stay on trail                                                         | 0.3 |
| 18. | 8.2  | <b>←</b>      | L at Commerce Dr. Stay on trail                                                                | 1.3 |
| 19. | 9.5  | <b>←</b>      | Sharp L onto Woodruff Rd. trail                                                                | 1.8 |
| 20. | 11.3 | <b>←</b>      | L onto Carleson trail                                                                          | 0.3 |
| 21. | 11.6 | 1             | Follow trail through Carleson                                                                  | 0.1 |
| 22. | 11.7 | $\rightarrow$ | R into Lake Erie Metropark                                                                     | 0.9 |
| 23. | 12.6 | 1             | Keep straight on trail                                                                         | 0.7 |
| 24. | 13.3 | <b>←</b>      | L to stay on trail at Wave Pool                                                                | 0.1 |
| 25. | 13.5 | <b>←</b>      | Keep L on trail                                                                                | 0.5 |
| 26. | 13.9 | <b>←</b>      | L at Sangers Ln                                                                                | 0.1 |
| 27. | 14.0 | <b>→</b>      | R                                                                                              | 0.2 |

8.1 miles. +65/-82 feet

| 42. | 27.1 | $\rightarrow$ | R onto W Huron River Dr     | 0.1 |
|-----|------|---------------|-----------------------------|-----|
| 43. | 27.1 | <b>←</b>      | FINISH - L into parking lot | 0.0 |
| 44. | 27.1 | -             | End of route                | 0.0 |